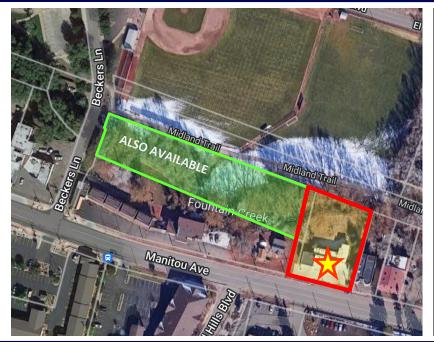

### **32 MANITOU AVE** MANITOU SPRINGS, CO 80829

Mixed use property with high visibility on Manitou Ave. Front of property was set up as an auto shop with lobby, 3 bays, and an office with 3/4 bath. The rear of the building is a full residence that adjoins the business portion and could all easily be converted to business space. Additionally there is a small one bedroom apartment with separate entrance on the back lower level. Amazing redevelopment opportunity with the creek running behind the property. An adjoining 1 acre parcel at back edge runs to Beckers Ln and is also available (\$135,000).

Property sits in the Urban Renewal Zone and potentially could qualify for redevelopment funds.

TRENT PROPERTIES GROUP 2115 W COLORADO AVE COLORADO SPRINGS, CO 80904 TrentPropertiesGroup.com CONTACT LISTING AGENTS FOR ADDITIONAL INFORMATION JERRY TRENT DEANNE WALKER 719.338.1309 719.237.9425