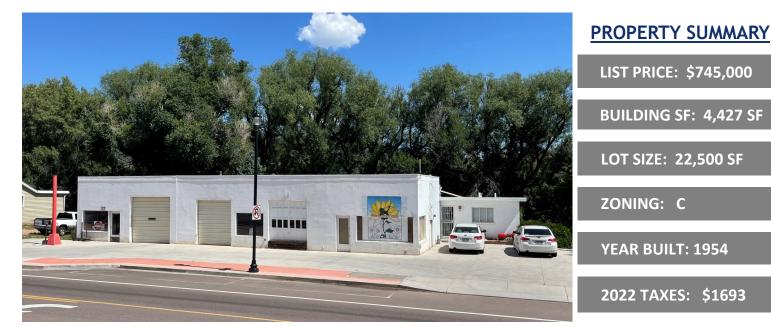

# HIGH VISIBILITY MIXED USE PROERTY

### **32 MANITOU AVE** MANITOU SPRINGS, CO 80829

Mixed use property with high visibility on Manitou Ave. Front of property was set up as an auto shop with lobby, 3 bays, and an office with 3/4 bath. The rear of the building is a full residence that adjoins the business portion and could all easily be converted to business space. Additionally there is a small one bedroom apartment with separate entrance on the back lower level. Amazing redevelopment opportunity with the creek running behind the property. An adjoining 1 acre parcel at back edge runs to Beckers Ln and is also available (\$135,000).