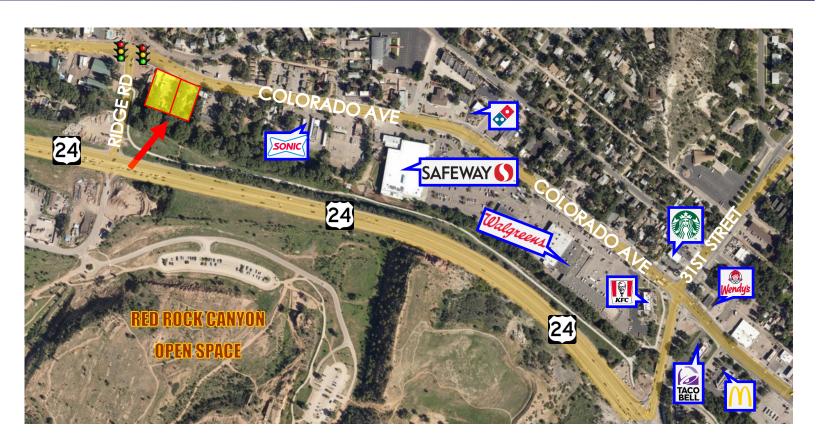

### 3501 & 3511 W. COLORADO AVE

COLORADO SPRINGS, CO 80904

Properties are being offered for redevelopment.

High visibility location just off intersection of West Colorado Ave and Ridge Rd with easy access from Highway 24.

Adjoining 2 properties are available bringing total potential site next to recently redeveloped lighted intersection to 41,294 square feet.