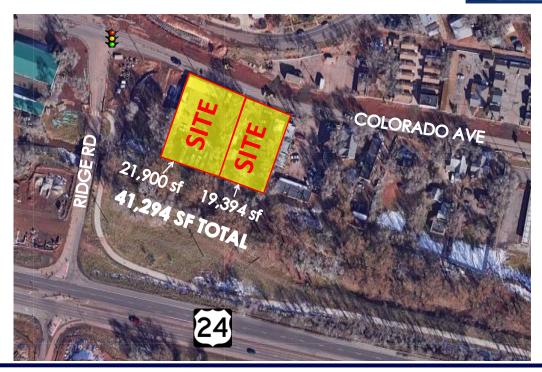

## 2 LOTS

3501 - 19,394 SF

3511 - 21,900 SF

TOTAL OF

41,294 SF

**ZONED C5 & CS** 

### 3501 & 3511 W. COLORADO AVE

COLORADO SPRINGS, CO 80904

Properties are being offered for redevelopment.

High visibility location just off intersection of West Colorado Ave and Ridge Rd with easy access from Highway 24.

Adjoining 2 properties are available bringing total potential site next to recently redeveloped lighted intersection to 41,294 square feet.