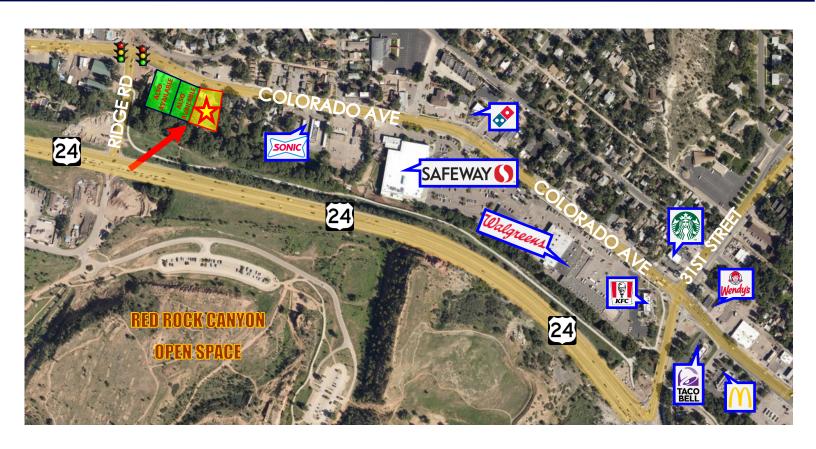

Adjoining 2 properties to the west are also available bringing total potential redevelopment next to lighted redeveloped intersection of Colorado Ave and Ridge Rd to 1.44 acres.