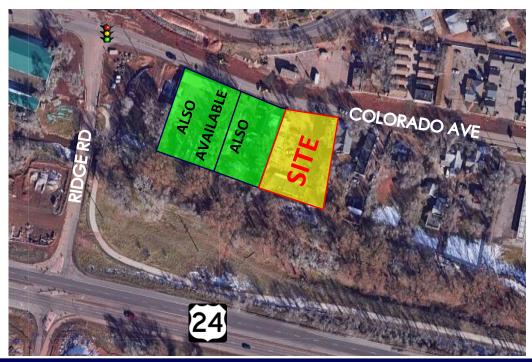

# POTENTIAL REDEVELOPMENT

ADJOINING
2 LOTS ALSO
AVAILABLE FOR
TOTAL OF
1.44 ACRES

Adjoining 2 properties to the west are also available bringing total potential redevelopment next to lighted redeveloped intersection of Colorado Ave and Ridge Rd to 1.44 acres.