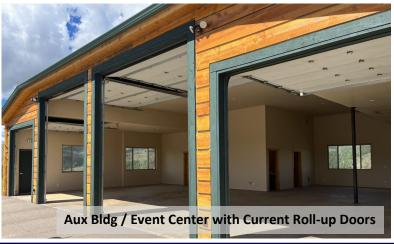

#### **5 VACACTION RENTAL CABINS**

- 1 One Bedroom
- 3 Two Bedroom
- 1 Three Bedroom

4,200 SF MAIN BLDG with RESIDENCE & SEPARATE OFFICE

2,700 SF AUX BLDG/EVENT CENTER

### **PROPERTY HIGHLIGHTS**

- · Peaceful retreat with views from every building
- Borders National Forest
- Year round stream with beaver ponds and brook trout
- 6,000 gallon cistern supplied by wells
- Cloud based fully automated reservation system
- Auxiliary/Event building has finished men's/ women's restrooms and separate room with all infrastructure in place for catering kitchen.

### **ADDITIONAL PHOTOS**

CONTACT LISTING AGENTS FOR ADDITIONAL INFORMATION