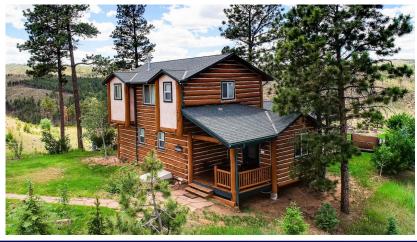

#### **5 VACACTION RENTAL CABINS**

- 1 One Bedroom
- 3 Two Bedroom
- 1 Three Bedroom

4,200 SF MAIN BLDG with RESIDENCE & SEPARATE OFFICE

2,700 SF AUX BLDG/EVENT CENTER

### 9 COUNTY ROAD 78 WOODLAND PARK, CO 80863

Incredible property located just a short drive north of downtown Woodland Park. Currently being operated as a mountain resort, the 5 cabins currently have a 90% annual occupancy rate through direct booking, AirBnB, and VRBO. The residence could easily be partially or all converted to additional hospitality space. There are multiple wells on the property controlled through a centralized water room, and a CU permit through the County to add additional cabins and convert the auxiliary building to an event center perfect for weddings and banguets. All cabins have been built or remodeled, and all furnishings are new, within the last 6 years. All property used in the day to day operation of the vacation rentals included in sale.

### **ADDITIONAL PHOTOS**

CONTACT LISTING AGENTS FOR ADDITIONAL INFORMATION