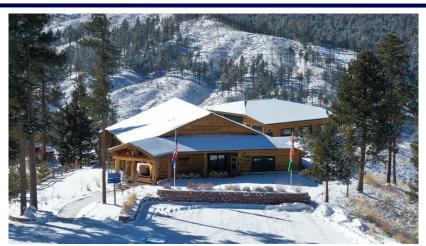

## **WOODLAND PARK VACATION CABIN RESORT**

### 9 COUNTY ROAD 78 WOODLAND PARK, CO 80863

Incredible property located just a short drive north of downtown Woodland Park. Currently being operated as a mountain resort, the 5 cabins currently have a 90% annual occupancy rate through direct booking, AirBnB, and VRBO. The residence could easily be partially or all converted to additional hospitality space. There are multiple wells on the property controlled through a centralized water room, and a CU permit through the County to add additional cabins and convert the auxiliary building to an event center perfect for weddings and banguets. All cabins have been built or remodeled, and all furnishings are new, within the last 6 years. All property used in the day to day operation of the vacation rentals included in sale.

### **ADDITIONAL PHOTOS**

CONTACT LISTING AGENTS FOR ADDITIONAL INFORMATION

### **ADDITIONAL PHOTOS**