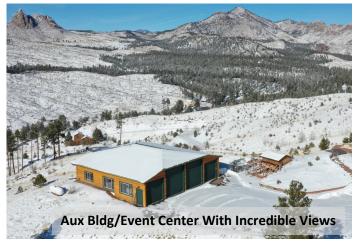

#### **5 VACACTION RENTAL CABINS**

- 1 One Bedroom
- 3 Two Bedroom
- 1 Three Bedroom

4,200 SF MAIN BLDG with RESIDENCE & SEPARATE OFFICE

2,700 SF AUX BLDG/EVENT CENTER

### **PROPERTY HIGHLIGHTS**

- · Peaceful retreat with views from every building
- Borders National Forest
- Year round stream with beaver ponds and brook trout
- 6,000 gallon cistern supplied by wells
- Cloud based fully automated reservation system
- Auxiliary/Event building has finished men's/ women's restrooms and separate room with all infrastructure in place for catering kitchen.

### **ADDITIONAL PHOTOS**

CONTACT LISTING AGENTS FOR ADDITIONAL INFORMATION