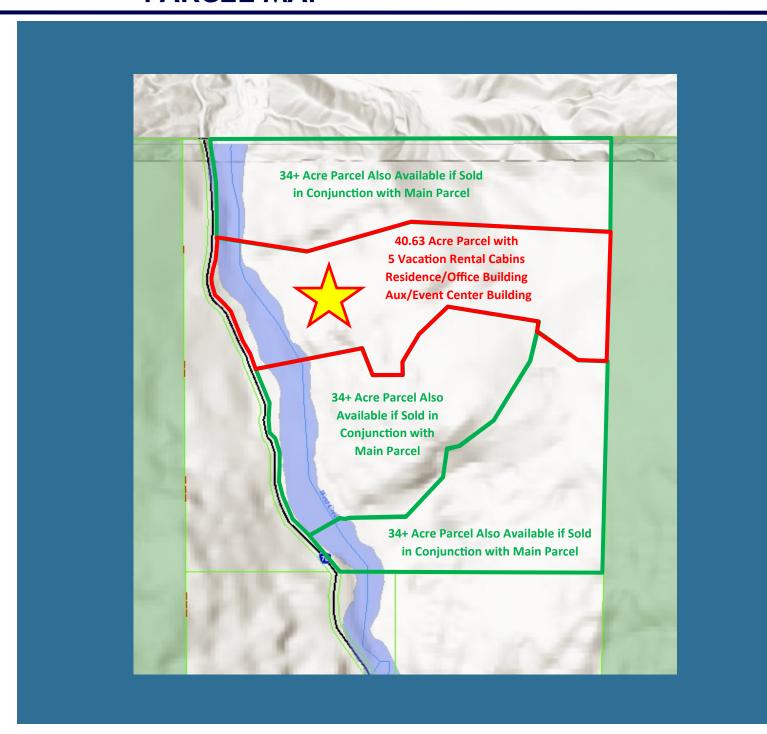

### **PARCEL MAP**

- All vacation cabins are fully furnished and have
  - Full kitchen
  - Fireplace
  - Washer/Dryer
  - Patio and/or deck
  - Gas Grill
  - Hot tub
- Adjoining 3 parcels available for additional 34-102 acres