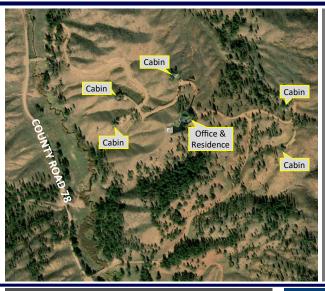

## **WOODLAND PARK VACATION CABIN RESORT**

## TRENT PROPERTIES GROUP



#### PROPERTY SUMMARY

LIST PRICE: \$3,750,000

TOTAL BUILDING SF: 13,223 SF

LOT SIZE: 40.63 Acre

#### **5 VACACTION RENTAL CABINS**

- 1 One Bedroom
- 3 Two Bedroom
- 1 Three Bedroom

4,200 SF MAIN BLDG with RESIDENCE & SEPARATE OFFICE

2,700 SF AUX BLDG/EVENT CENTER

### 9 COUNTY ROAD 78 WOODLAND PARK, CO 80863



Incredible property located just a short drive north of downtown Woodland Park. Currently being operated as a mountain resort, the 5 cabins currently have a 90% annual occupancy rate through direct booking, AirBnB, and VRBO. The residence could easily be partially or all converted to additional hospitality space. There are multiple wells on the property controlled through a centralized water room, and a CU permit through the County to add additional cabins and convert the auxiliary building to an event center perfect for weddings and banguets. All cabins have been built or remodeled, and all furnishings are new, within the last 6 years. All property used in the day to day operation of the vacation rentals included in sale.

#### TRENT PROPERTIES GROUP

2115 W COLORADO AVE COLORADO SPRING