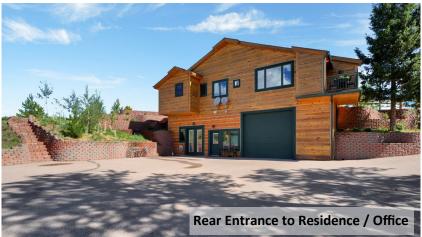

#### **5 VACACTION RENTAL CABINS**

- 1 One Bedroom
- 3 Two Bedroom
- 1 Three Bedroom

4,200 SF MAIN BLDG with RESIDENCE & SEPARATE OFFICE

2,700 SF AUX BLDG/EVENT CENTER

### 9 COUNTY ROAD 78 WOODLAND PARK, CO 80863

Incredible property located just a short drive north of downtown Woodland Park. Currently being operated as a mountain resort, the 5 cabins currently have a 90% annual occupancy rate through direct booking, AirBnB, and VRBO. The residence could easily be partially or all converted to additional hospitality space. There are multiple wells on the property controlled through a centralized water room, and a CU permit through the County to add additional cabins and convert the auxiliary building to an event center perfect for weddings and banguets. All cabins have been built or remodeled, and all furnishings are new, within the last 6 years. All property used in the day to day operation of the vacation rentals included in sale.

### **ADDITIONAL PHOTOS**

CONTACT LISTING AGENTS FOR ADDITIONAL INFORMATION