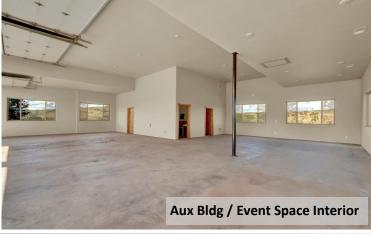

#### **5 VACACTION RENTAL CABINS**

- 1 One Bedroom
- 3 Two Bedroom
- 1 Three Bedroom

4,200 SF MAIN BLDG with RESIDENCE & SEPARATE OFFICE

2,700 SF AUX BLDG/EVENT CENTER

### **PROPERTY HIGHLIGHTS**

- · Peaceful retreat with views from every building
- Borders National Forest
- Year round stream with beaver ponds and brook trout
- 6,000 gallon cistern supplied by wells
- Cloud based fully automated reservation system
- Auxiliary/Event building has finished men's/ women's restrooms and separate room with all infrastructure in place for catering kitchen.

### **ADDITIONAL PHOTOS**

CONTACT LISTING AGENTS FOR ADDITIONAL INFORMATION