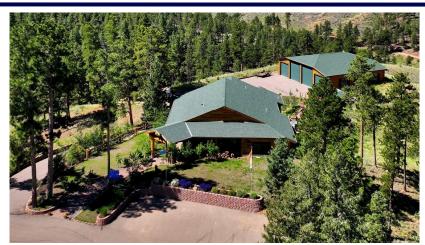

## **WOODLAND PARK VACATION CABIN RESORT**

#### PROPERTY SUMMARY

LIST PRICE: \$3,750,000

TOTAL BUILDING SF: 13,223 SF

LOT SIZE: 40.63 Acre

#### **5 VACACTION RENTAL CABINS**

- 1 One Bedroom
- 3 Two Bedroom
- 1 Three Bedroom

4,200 SF MAIN BLDG with RESIDENCE & SEPARATE OFFICE

2,700 SF AUX BLDG/EVENT CENTER

### 9 COUNTY ROAD 78 WOODLAND PARK, CO 80863

Incredible property located just a short drive north of downtown Woodland Park. Currently being operated as a mountain resort, the 5 cabins currently have a 90% annual occupancy rate through direct booking, AirBnB, and VRBO. The residence could easily be partially or all converted to additional hospitality space. There are multiple wells on the property controlled through a centralized water room, and a CU permit through the County to add additional cabins and convert the auxiliary building to an event center perfect for weddings and banguets. All cabins have been built or remodeled, and all furnishings are new, within the last 6 years. All property used in the day to day operation of the vacation rentals included in sale.