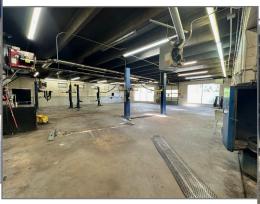

## **449 MANITOU AVE**

MANITOU SPRINGS, CO 80829

Current build out has reception and offices in front corner.

Concrete t-beam construction.

18+ off street parking spaces.

High visibility property on Manitou Ave has potential for a variety of new uses! Current use is automotive with 3300+ sq ft free span space, and additional bays accessed from locked side lot.

#### **FEATURES**

- 3 Lifts
- 4 Overhead doors
- Oil trap
- Air compressor
- Natural gas and recycled oil heating
- Alignment setup including lift