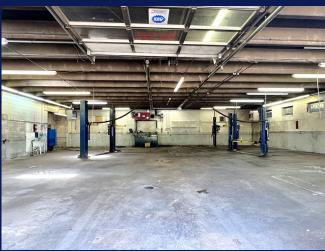

## **449 MANITOU AVE**

MANITOU SPRINGS, CO 80829

Current build out has reception and offices in front corner.

Concrete t-beam construction.

18+ off street parking spaces.

High visibility property on Manitou Ave has potential for a variety of new uses! Current use is automotive with 3300+ sq ft free span space, and additional bays accessed from locked side lot.

#### **FEATURES**

- 3 Lifts
- 4 Overhead doors
- Oil trap
- Air compressor
- Natural gas and recycled oil heating
- Alignment setup including lift