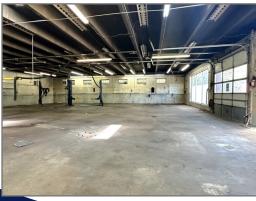

## **449 MANITOU AVE**

MANITOU SPRINGS, CO 80829

Current build out has reception and offices in front corner.

Concrete t-beam construction.

18+ off street parking spaces.

High visibility property on Manitou Ave has potential for a variety of new uses! Current use is automotive with 3300+ sq ft free span space, and additional bays accessed from locked side lot.

#### **FEATURES**

- 3 Lifts
- 4 Overhead doors
- Oil trap
- Air compressor
- Natural gas and recycled oil heating
- Alignment setup including lift