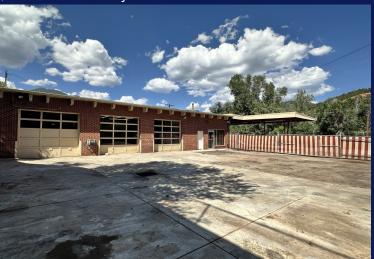

## **449 MANITOU AVE**

MANITOU SPRINGS, CO 80829

Current build out has reception and offices in front corner.

Concrete t-beam construction.

18+ off street parking spaces.

High visibility property on Manitou Ave has potential for a variety of new uses! Current use is automotive with 3300+ sq ft free span space, and additional bays accessed from locked side lot.