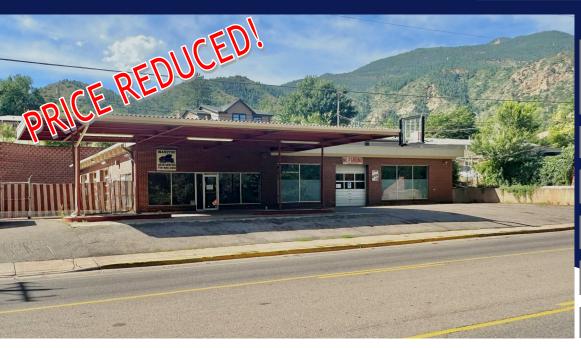

## COMMERCIAL BUILDING FOR SALE or LEASE

#### **PROPERTY SUMMARY**

\$950,000

LIST PRICE: \$995,000

LEASE RATE: \$5.750/MO +NNN

BUILDING SF: 5,397 SF

LOT SIZE: 16,341 SF

ZONING: Commercial

YEAR BUILT: 1965

## **449 MANITOU AVE**

MANITOU SPRINGS, CO 80829

Current build out has reception and offices in front corner.

Concrete t-beam construction.

18+ off street parking spaces.

High visibility property on Manitou Ave has potential for a variety of new uses! Current use is automotive with 3300+ sq ft free span space, and additional bays accessed from locked side lot.

# 449 MANITOU AVE MANITOU SPRINGS, CO 80829