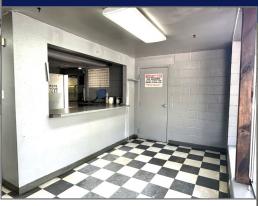

## **449 MANITOU AVE**

MANITOU SPRINGS, CO 80829

Current build out has reception and offices in front corner.

Concrete t-beam construction.

18+ off street parking spaces.

High visibility property on Manitou Ave has potential for a variety of new uses! Current use is automotive with 3300+ sq ft free span space, and additional bays accessed from locked side lot.