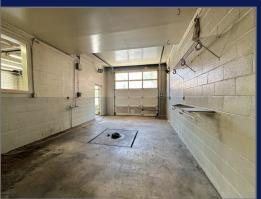

## **449 MANITOU AVE**

MANITOU SPRINGS, CO 80829

Current build out has reception and offices in front corner.

Concrete t-beam construction.

18+ off street parking spaces.

High visibility property on Manitou Ave has potential for a variety of new uses! Current use is automotive with 3300+ sq ft free span space, and additional bays accessed from locked side lot.

#### **FEATURES**

- 3 Lifts
- 4 Overhead doors
- Oil trap
- Air compressor
- Natural gas and recycled oil heating
- Alignment setup including lift