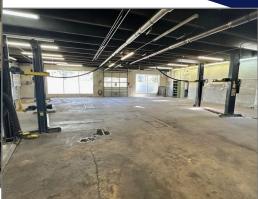

## **449 MANITOU AVE**

MANITOU SPRINGS, CO 80829

Current build out has reception and offices in front corner.

Concrete t-beam construction.

18+ off street parking spaces.

High visibility property on Manitou Ave has potential for a variety of new uses! Current use is automotive with 3300+ sq ft free span space, and additional bays accessed from locked side lot.

#### **FEATURES**

- 3 Lifts
- 4 Overhead doors
- Oil trap
- Air compressor
- Natural gas and recycled oil heating
- Alignment setup including lift