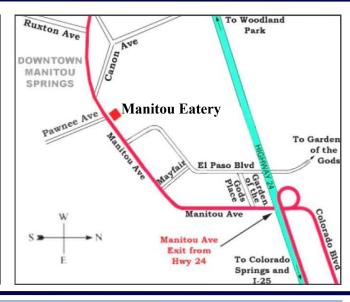

## **702 MANITOU AVE**

MANITOU SPRINGS, CO 80829

This historic restaurant in the heart of the walking district of Manitou Springs has a beautiful setting that includes a creekside patio, English style pub, or dining by the cozy fireplace. Steeped in Colorado history, the facility is large enough for receptions, banquets, and bus tours with seating capacity for 150 inside and an additional 90 on the patios. Property has its own parking lot with 24 off street spaces.