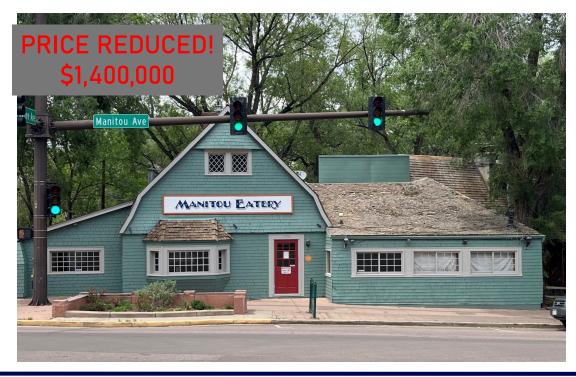

## HISTORIC MANITOU RESTAURANT WITH OFF STREET PARKING

## **702 MANITOU AVE**

MANITOU SPRINGS, CO 80829

This historic restaurant in the heart of the walking district of Manitou Springs has a beautiful setting that includes a creekside patio, English style pub, or dining by the cozy fireplace. Steeped in Colorado history, the facility is large enough for receptions, banquets, and bus tours with seating capacity for 150 inside and an additional 90 on the patios. Property has its own parking lot with 24 off street spaces.