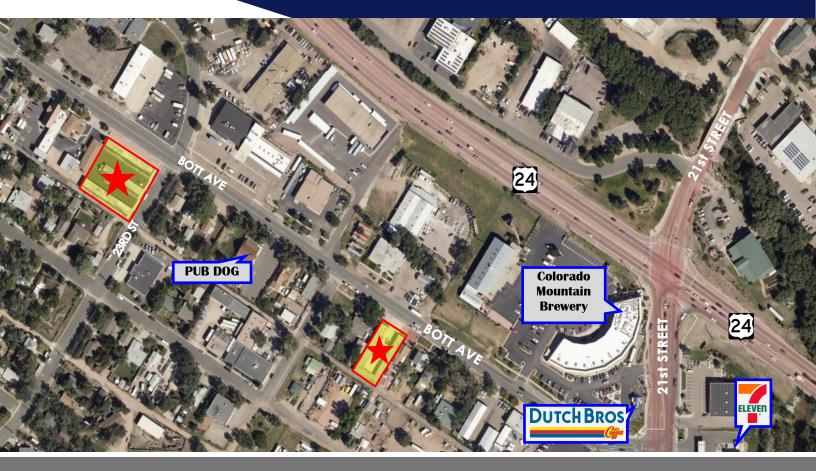

## SELF STORAGE FACILITY JUST OFF 21ST ST & HWY 24

## SELF STORAGE FACILITY JUST OFF 21ST ST & HWY 24

TRENT PROPERTIES GROUP