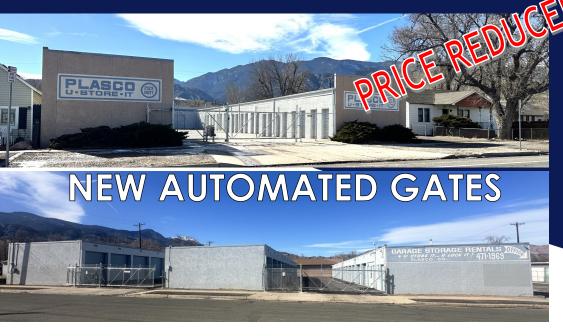

# **2123 & 2303 BOTT AVE**COLORADO SPRINGS, CO 80904

136 Unit self storage with easy access from Hwy 24 and 21st Street
Units range in size from 4'x5' to 15'x20'
2303 Bott Ave has 3 Buildings and a 600 sq ft office
2123 Bott Ave has additional U shaped building
Fully automated gate access