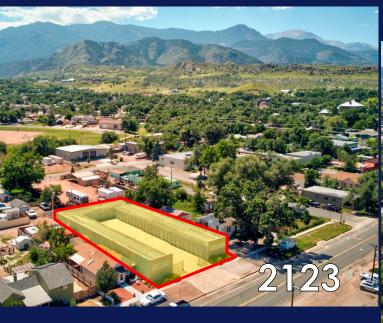

### 2123 & 2303 BOTT AVE

COLORADO SPRINGS, CO 80904

# **2123 & 2303 BOTT AVE**COLORADO SPRINGS, CO 80904

136 Unit self storage with easy access from Hwy 24 and 21st Street
Units range in size from 4'x5' to 15'x20'
2303 Bott Ave has 3 Buildings and a 600 sq ft office
2123 Bott Ave has additional U shaped building
Fully automated gate access