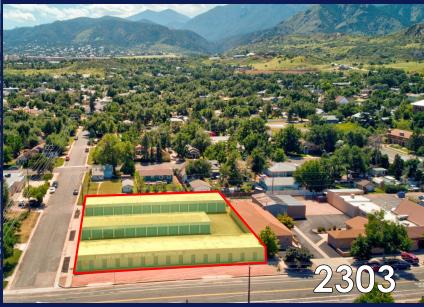

### 2123 & 2303 BOTT AVE

COLORADO SPRINGS, CO 80904

# **2123 & 2303 BOTT AVE**COLORADO SPRINGS, CO 80904

136 Unit self storage with easy access from Hwy 24 and 21st Street
Units range in size from 4'x5' to 15'x20'
2303 Bott Ave has 3 Buildings and a 600 sq ft office
2123 Bott Ave has additional U shaped building
Fully automated gate access