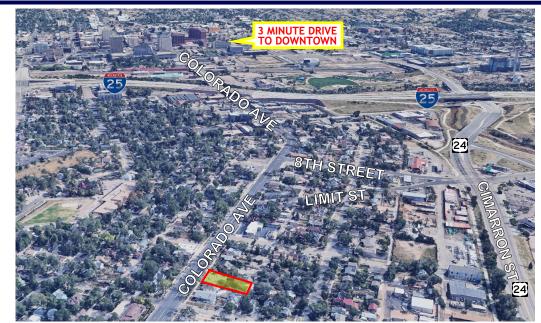

Great visibility on Colorado Ave, and just minutes from restaurants and downtown.

1 Car Oversized garage and off-street parking in rear.

TRENT PROPERTIES GROUP 2115 W COLORADO AVE COLORADO SPRINGS, CO 80904 TrentPropertiesGroup.com CONTACT LISTING AGENTS FOR ADDITIONAL INFORMATION JERRY TRENT DEANNE WALKER 719.338.1309 719.237.9425