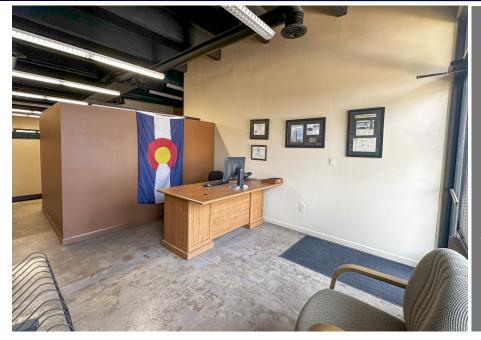

# **1023-1025 W COLORADO AVE** COLORADO SPRINGS, CO 80903

Office duplex with connecting interior door perfect for single user, owner/ user with additional tenant income, or investment.

Both duplexes are configured with open reception, private offices, and conference room. Unit 1023 includes 4 custom workstations.