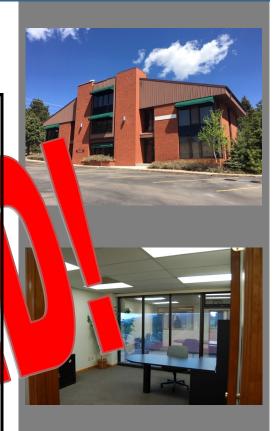

## 333 W. Lake Avenue **Woodland Park, CO COMMERCIAL OFFICE BLDG FOR SALE!**

0.17

\$595,000

## **Property Information**

Centrally located in Woodland Park, Colorado. A true built and designed office building with ten offices and a good rental history. There is plenty of parking in the front and back of the building.