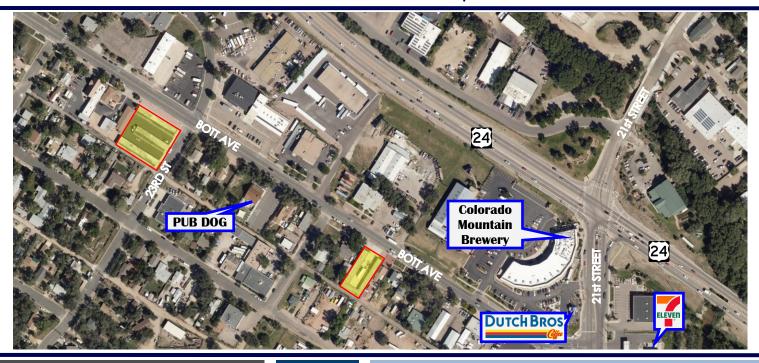

### 2123 & 2303 BOTT AVE

COLORADO SPRINGS, CO 80904

136 Unit self storage with easy access from Hwy 24 and 21st Street. 3 Buildings and 600 sq ft office are located at 2303 Bott Ave, and additional U shaped building housing smaller units is at 2123 Bott Ave.