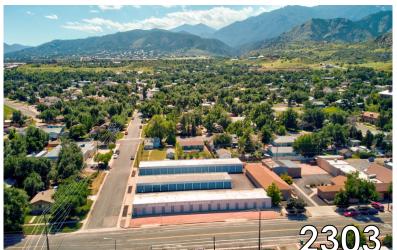

### 2123 & 2303 BOTT AVE

COLORADO SPRINGS, CO 80904

136 Unit self storage with easy access from Hwy 24 and 21st Street. 3 Buildings and 600 sq ft office are located at 2303 Bott Ave, and additional U shaped building housing smaller units is at 2123 Bott Ave.