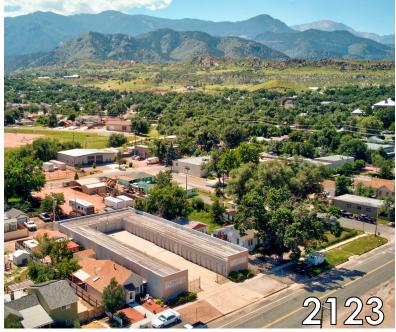

### 2123 & 2303 BOTT AVE

COLORADO SPRINGS, CO 80904

136 Unit self storage with easy access from Hwy 24 and 21st Street. 3 Buildings and 600 sq ft office are located at 2303 Bott Ave, and additional U shaped building housing smaller units is at 2123 Bott Ave.