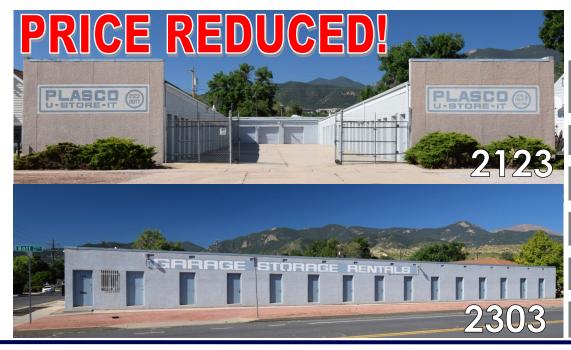

### 2123 & 2303 BOTT AVE

COLORADO SPRINGS, CO 80904

### 2123 & 2303 BOTT AVE

COLORADO SPRINGS, CO 80904

136 Unit self storage with easy access from Hwy 24 and 21st Street. 3 Buildings and 600 sq ft office are located at 2303 Bott Ave, and additional U shaped building housing smaller units is at 2123 Bott Ave.