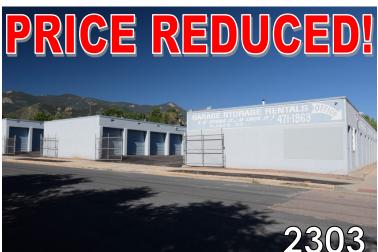

### 2123 & 2303 BOTT AVE

COLORADO SPRINGS, CO 80904

136 Unit self storage with easy access from Hwy 24 and 21st Street. 3 Buildings and 600 sq ft office are located at 2303 Bott Ave, and additional U shaped building housing smaller units is at 2123 Bott Ave.